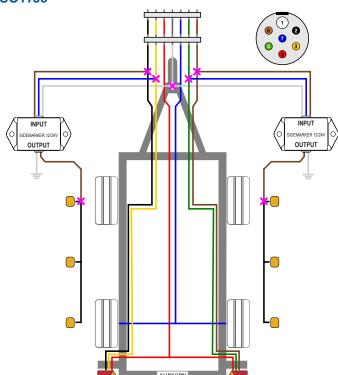

## **CONNECTION FOR 7-PIN TRAILER CONNECTOR 24N** ISO1185

# LEFT TAIL LAMPS LEFT TURN SIGNAL STOP LAMPS GROUND (WHITE) TRAILER BRAKE CONTROLS RIGHT TURN SIGNAL RIGHT TAIL LAMPS

## SIDE MARKER UNIT