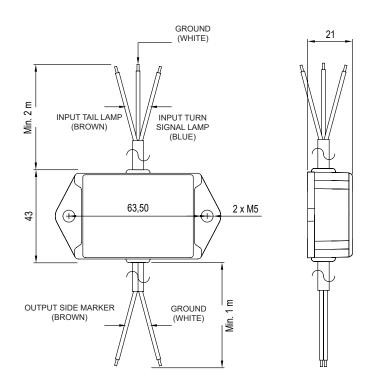

#### SUMMARY TABLE

| JOHNAKT TABLE                    |                                    |
|----------------------------------|------------------------------------|
| Operating Voltage                | 10VDC ÷ 30VDC                      |
| Maximum Current                  | 2A                                 |
| Operating Temperature            | -30°C ÷ +60°C                      |
| Dimensions                       | 76 mm x 43 mm x 21 mm              |
| Mounting                         | 2 M5 screws and washers (included) |
| Connection                       | Loose ADR cables, AMP connectors   |
| Protection Grade<br>(Unit)       | IP65                               |
| Protection Grade<br>(Connection) | IP67 with AMP connector            |
| Warranty                         | 2 years                            |

### **OVERALL DIMENSIONS**

| cod. SMU.01  | cod. SMU.02         |
|--------------|---------------------|
| Loose cables | with AMP connectors |