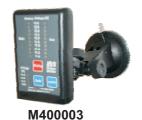

## Available product range:

M400000 Monitor Mount adapter (bolt on/sticky tape)
M400001 Counter part adapter for M400000
M400002 Car mount Gooseneck
M400003 Car mount suction disc 4 axles
M400004 Car mount suction disc 2 axles
M400005 Car mount swivel socket
M400006 Car mount horizontally adjustable