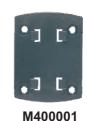

# new RMS mounting system

New and old DBS mounting

M400006

M400005

M400004

**New DBS mounting system RMS:** 

We are going to offer a professional flexible **RMS** (rugged mounting system) mounting system for the IBS-DBS (optionally available also for the DBi, OX, TJM DBS) replacing the 3M DualLock mounting. The base system exists of M400000, which is bolted with 4 M3 screws into the insertion nuts in the bottom case of DBS and the counter part adapter M400001. Instead of M400001 all the other mounting systems (M400002-6) can be ordered as accessory.

## Available product range:

M400000 Monitor Mount adapter (bolt on/sticky tape)
M400001 Counter part adapter for M400000
M400002 Car mount Gooseneck
M400003 Car mount suction disc 4 axles
M400004 Car mount suction disc 2 axles
M400005 Car mount swivel socket
M400006 Car mount horizontally adjustable