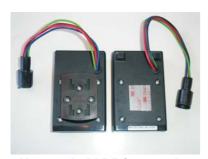

# new RMS mounting system

New and old DBS mounting

M400006

M400005

M400004

**New DBS mounting system RMS:** 

We are going to offer a professional flexible **RMS** (rugged mounting system) mounting system for the IBS-DBS (optionally available also for the DBi, OX, TJM DBS) replacing the 3M DualLock mounting. The base system exists of M400000, which is bolted with 4 M3 screws into the insertion nuts in the bottom case of DBS and the counter part adapter M400001. Instead of M400001 all the other mounting systems (M400002-6) can be ordered as accessory.

## Available product range:

M400000 Monitor Mount adapter (bolt on/sticky tape)
M400001 Counter part adapter for M400000
M400002 Car mount Gooseneck
M400003 Car mount suction disc 4 axles
M400004 Car mount suction disc 2 axles
M400005 Car mount swivel socket
M400006 Car mount horizontally adjustable