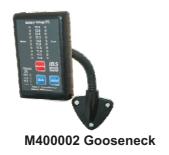

## Available product range:

M400000 Monitor Mount adapter (bolt on/sticky tape)
M400001 Counter part adapter for M400000
M400002 Car mount Gooseneck
M400003 Car mount suction disc 4 axles
M400004 Car mount suction disc 2 axles
M400005 Car mount swivel socket
M400006 Car mount horizontally adjustable