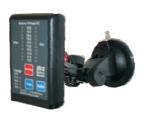

## Available product range:

M400000 Monitor Mount adapter (bolt on/sticky tape)
M400001 Counter part adapter for M400000
M400002 Car mount Gooseneck
M400003 Car mount suction disc 4 axles
M400004 Car mount suction disc 2 axles
M400005 Car mount swivel socket
M400006 Car mount horizontally adjustable