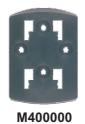

# new RMS mounting system

New and old DBS mounting

M400006

M400005

M400004

**New DBS mounting system RMS:** 

We are going to offer a professional flexible **RMS** (rugged mounting system) mounting system for the IBS-DBS (optionally available also for the DBi, OX, TJM DBS) replacing the 3M DualLock mounting. The base system exists of M400000, which is bolted with 4 M3 screws into the insertion nuts in the bottom case of DBS and the counter part adapter M400001. Instead of M400001 all the other mounting systems (M400002-6) can be ordered as accessory.

## Available product range:

M400000 Monitor Mount adapter (bolt on/sticky tape)
M400001 Counter part adapter for M400000
M400002 Car mount Gooseneck
M400003 Car mount suction disc 4 axles
M400004 Car mount suction disc 2 axles
M400005 Car mount swivel socket
M400006 Car mount horizontally adjustable