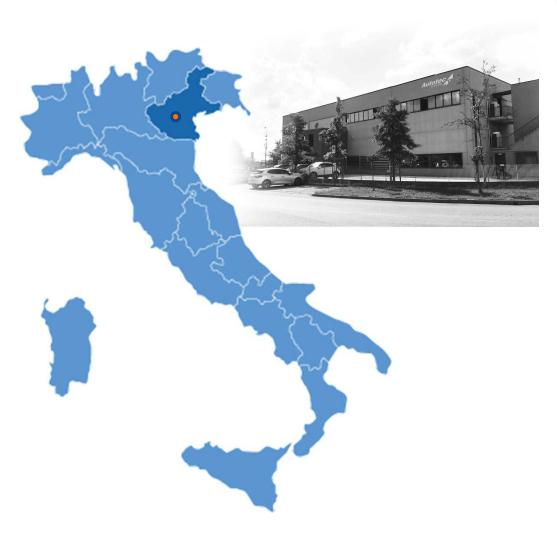

Italian Manufacturer. Based in Vicenza.

22 Employees

Average Turnover Growth Last 4 years: +9%

Export Turnover, mainly EU: 83%

**AUTOELETTRIC** was founded in 1984, initially manufacturing electromechanical horn relays. In the last decade the company has evolved into a leading producer of electronic components for state-of-the-art transportation applications.