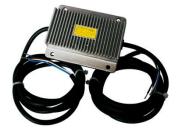

### **E.R.D. Engine Running Detector**

The ERD unit activates a load only while the engine is running. It will detect when the car has stopped and disconnect the load in order to save power consumption.