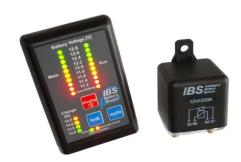

### I.B.S. Intelligent Battery Solution,

This innovative solution has been engineered to manage two independent batteries in a vehicle. An elegant LED graph displays the remaining stored energy for both batteries. Specific software monitors the state of battery charge coming from an alternator, solar panel, or any other sources.