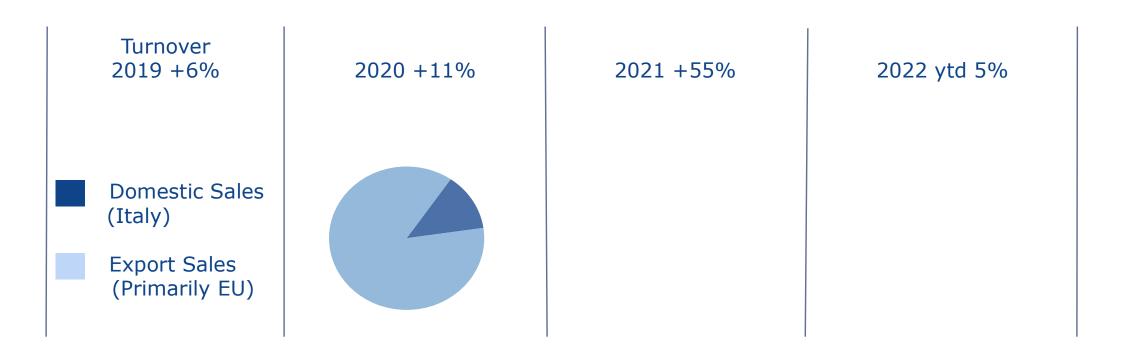

## **Company Performance:**

Italian Manufacturer. Based in Vicenza.

22 Employees

Average Turnover Growth Last 4 years: +9%

Export Turnover, mainly EU: 83%

**AUTOELETTRIC** was founded in 1984, initially manufacturing electromechanical horn relays. In the last decade the company has evolved into a leading producer of electronic components for state-of-the-art transportation applications.