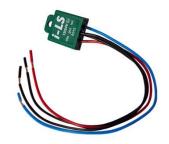

## i-LS Intelligent LED Solution,

Combined with our LED flasher, i-LS provides failure detection for all car & truck direction indicator circuits. This sophisticated system works with LED clusters of any technical specification. It meets Reg. ISO 13207-1.

This innovative solution has been engineered to solve problems relating of the load sensitive flashers resulting in fast indicator flashing and detects the failure of the DI lights of trailers using LED Lamps that do not meet Reg. ISO 13207-1